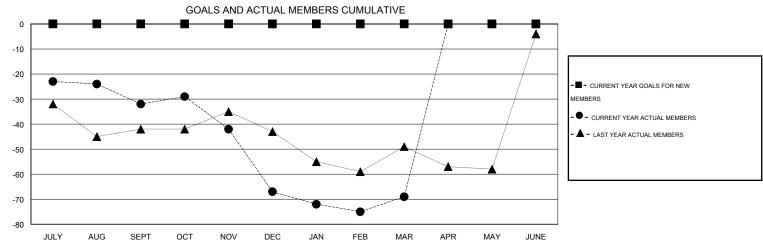

## **LOCATION WEST VIRGINIA**

 $\mathsf{GMT}\;\mathsf{CA}\;1$ 

| Clubs                 |                  |                     |                            |                             | Members  RESULTS FOR 2013-2014 |                    |                            |                              |                             |
|-----------------------|------------------|---------------------|----------------------------|-----------------------------|--------------------------------|--------------------|----------------------------|------------------------------|-----------------------------|
| RESULTS FOR 2013-2014 |                  |                     |                            |                             |                                |                    |                            |                              |                             |
| QUARTER               | NEW CLUB<br>GOAL | ACTUAL NEW<br>CLUBS | ACTUAL<br>DROPPED<br>CLUBS | ACTUAL NET<br>GAIN/<br>LOSS | QUARTER                        | NEW MEMBER<br>GOAL | ACTUAL TOTAL MEMBERS ADDED | ACTUAL<br>DROPPED<br>MEMBERS | ACTUAL NET<br>GAIN/<br>LOSS |
| JULY/AUG/SEPT         | 0                | 0                   | 0                          | 0                           | JULY/AUG/SEPT                  | 0                  | 25                         | 57                           | -32                         |
| OCT/NOV/DEC           | 0                | 0                   | 0                          | 0                           | OCT/NOV/DEC                    | 0                  | 25                         | 60                           | -35                         |
| JAN/FEB/MAR           | 0                | 0                   | 0                          | 0                           | JAN/FEB/MAR                    | 0                  | 34                         | 36                           | -2                          |
| APR/MAY/JUNE          | 0                | 0                   | 0                          | 0                           | APR/MAY/JUNE                   | 0                  | 0                          | 0                            | 0                           |